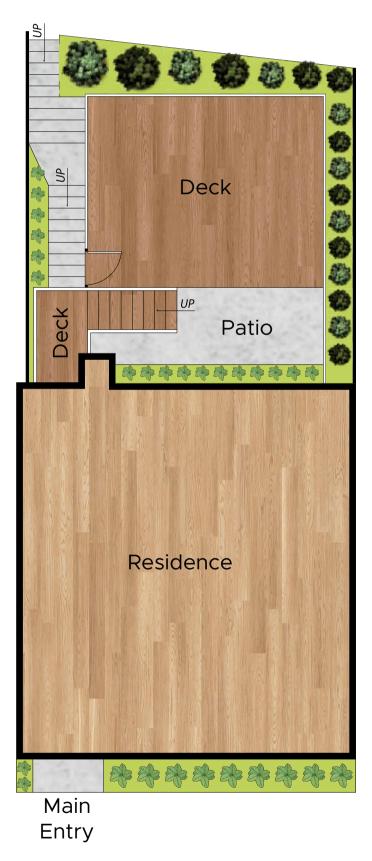

#### PROPERTY SQ FT INFORMATION

#### MEASUREMENTS CALCULATED TO THE EXTERIOR WALLS

#### LIVING SPACE: 1545 SQ FT

- \* Main House (First Floor): 309 Sq Ft
- \* Main House (Second Floor): 509 Sq Ft
- \* Main House (Third Floor): 727 Sq Ft

#### NON-LIVING SPACE: 511 SQ FT

- \* Deck (First Floor): 46 Sq Ft
- \* Storage (Second Floor): 258 Sq Ft
- \* Main Entry (Third Floor): 24 Sq Ft
- \* Deck (Third Floor): 29 Sq Ft
- \* Garage: 154 Sq Ft

#### COMBINED: 2056 Sq Ft