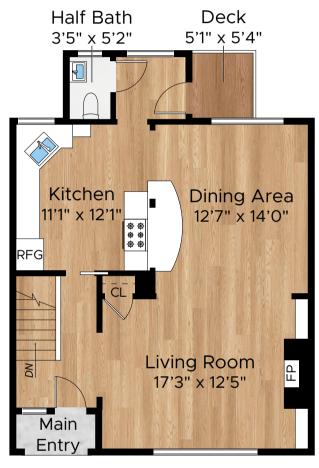

#### LIVING SPACE: 1545 SQ FT

- \* Main House (First Floor): 309 Sq Ft
- \* Main House (Second Floor): 509 Sq Ft
- \* Main House (Third Floor): 727 Sq Ft

#### **NON-LIVING SPACE: 511 SQ FT**

- \* Deck (First Floor): 46 Sq Ft
- \* Storage (Second Floor): 258 Sq Ft
- \* Main Entry (Third Floor): 24 Sq Ft
- \* Deck (Third Floor): 29 Sq Ft
- \* Garage: 154 Sq Ft

### COMBINED: 2056 Sq Ft

Third Floor

First Floor

Separate Garage Floor

Second Floor

PRESENTED BY: BECKY LAYTON

DRE #: 01395866