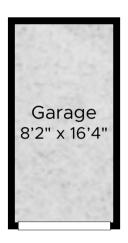

#### **NON-LIVING SPACE: 511 SQ FT**

- \* Deck (First Floor): 46 Sq Ft
- \* Storage (Second Floor): 258 Sq Ft
- \* Main Entry (Third Floor): 24 Sq Ft
- \* Deck (Third Floor): 29 Sq Ft
- \* Garage: 154 Sq Ft

### COMBINED: 2056 Sq Ft

Third Floor

First Floor

Separate Garage Floor

Second Floor

PRESENTED BY: BECKY LAYTON

DRE #: 01395866