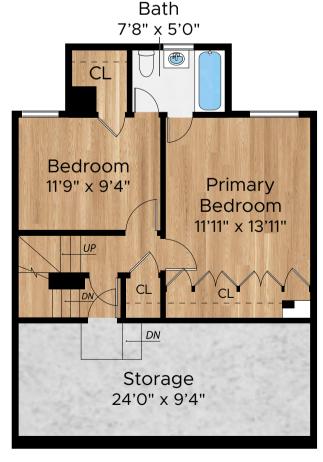

#### LIVING SPACE: 1545 SQ FT

- \* Main House (First Floor): 309 Sq Ft
- \* Main House (Second Floor): 509 Sq Ft
- \* Main House (Third Floor): 727 Sq Ft

#### **NON-LIVING SPACE: 511 SQ FT**

- \* Deck (First Floor): 46 Sq Ft
- \* Storage (Second Floor): 258 Sq Ft
- \* Main Entry (Third Floor): 24 Sq Ft
- \* Deck (Third Floor): 29 Sq Ft
- \* Garage: 154 Sq Ft

### COMBINED: 2056 Sq Ft

Third Floor

First Floor

Separate Garage Floor

Second Floor

PRESENTED BY: BECKY LAYTON

DRE #: 01395866