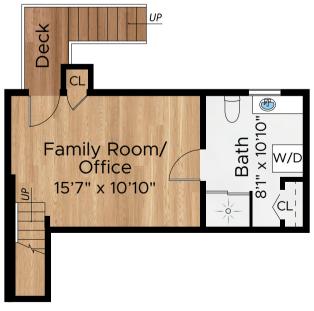

#### LIVING SPACE: 1545 SQ FT

- \* Main House (First Floor): 309 Sq Ft
- \* Main House (Second Floor): 509 Sq Ft
- \* Main House (Third Floor): 727 Sq Ft

#### **NON-LIVING SPACE: 511 SQ FT**

- \* Deck (First Floor): 46 Sq Ft
- \* Storage (Second Floor): 258 Sq Ft
- \* Main Entry (Third Floor): 24 Sq Ft
- \* Deck (Third Floor): 29 Sq Ft
- \* Garage: 154 Sq Ft

### COMBINED: 2056 Sq Ft

Third Floor

First Floor

Separate Garage Floor

Second Floor

PRESENTED BY: BECKY LAYTON

DRE #: 01395866